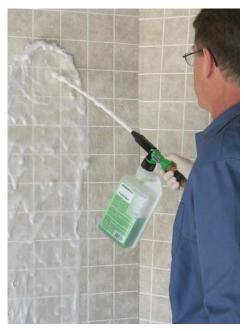

# Tough on Soap Scum

Soap Scum Remover contains a high powered blend of chelating agents, lime soap dispersants and solvents to attack, dissolve and disperse soap films. Soap scum forms when soap residues react with dissolved minerals in water to form an insoluble film.

# Showers and More

Great for cleaning showers, bathtubs and general purpose restroom cleaning. Use on sinks, basins, countertops, partitions, etc. Nonacid formula is safe for chrome and marble surfaces.